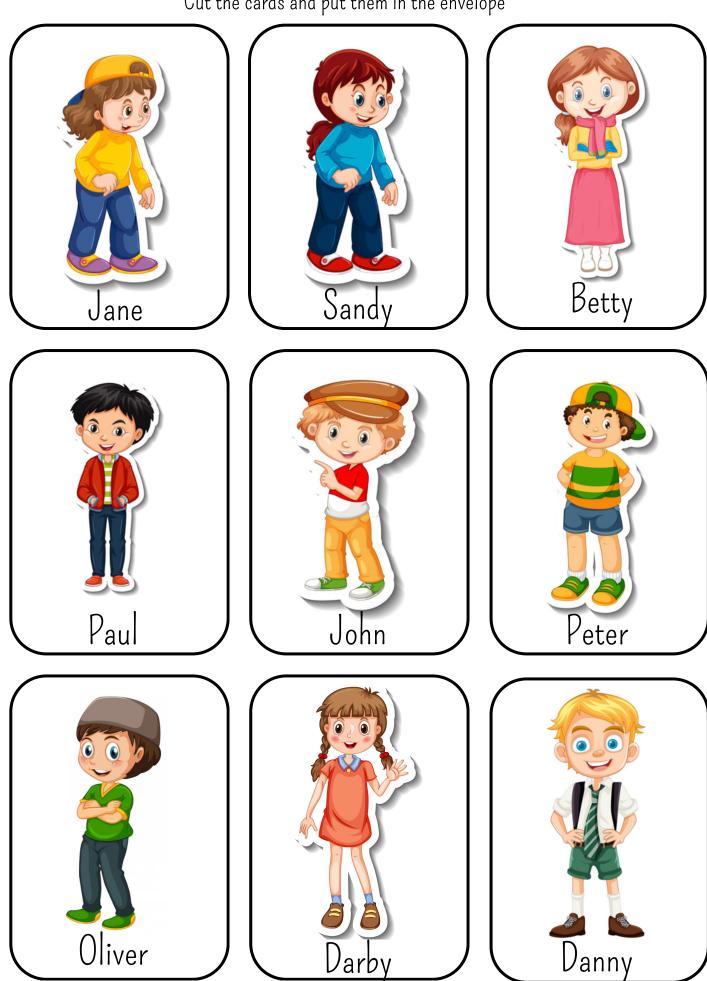

dark blue trousers and red shoes.

SANDY

She is wearing a red dress, brown shoes and light blue socks.

DARBY

He is wearing a grey hat, a green t-shirt, blue trousers and green shoes.
OLIVER

She is wearing a yellow jumper, a pink scarf, light blue gloves, a pink skirt and white boots.

BETTY

He is wearing a white shirt, a green and grey tie, green shorts, white socks and brown shoes.

DANNY

He is wearing a red jacket, a white and green t-shirt, dark blue trousers and red shoes.

PAUL

He is wearing a brown cap, a red and white t-shirt, yellow trousers and green and white shoes.

JOHN

He is wearing a yellow and green cap, a yellow and green jumper, blue shorts, white socks and green and yellow shoes.

PETER



## Guess who...? Picture cards Cut the cards and put them in the envelope



# CLOTHES (GUESS WHO) HOW TO PLAY

- Lo studente A pesca una carta descrizione;
- Lo studente B prende le carte immagine e le dispone di fronte a sé;
- Dopo aver ascoltato la descrizione, lo studente B cerca l'immagine corrispondente alla descrizione;
- Alla fine, i ruoli si invertono.